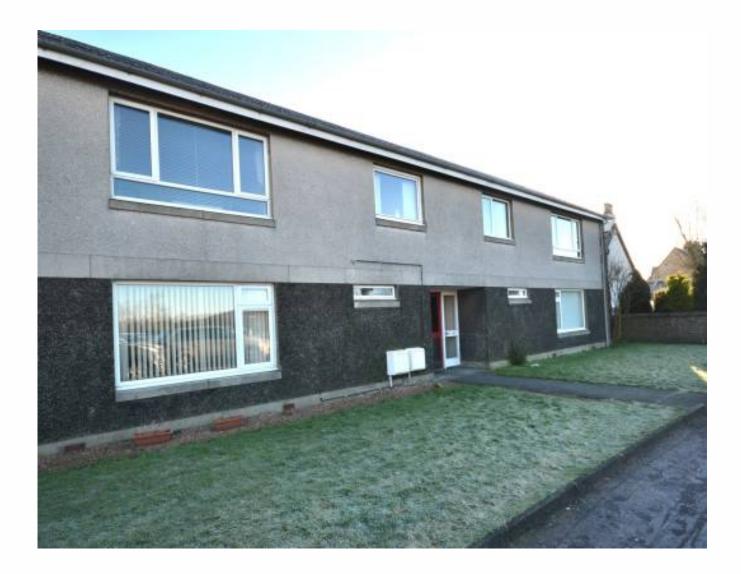

## 27 Station Road, Cakley

A well-proportioned ground floor flat with bright accommodation all on one level and private garden ground to rear.

There is good internal layout which includes a hallway, lounge, modern dining kitchen (French doors to garden), double bedroom and wet room.

Gas central heating is installed with double glazed windows and good storage.

The garden ground is mainly laid to lawn with drying facilities and timber garden shed.

Accommodation