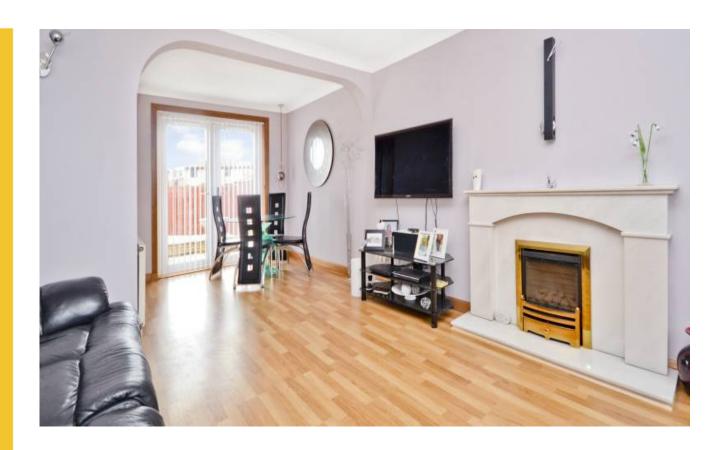

## 92 South Knowe, Crossgotes

Quietly situated, a bright and spacious detached villa with neat garden ground and pleasant open aspect to rear.

There is a good internal layout which includes a reception hallway, lounge, dining area, kitchen, WC/shower room, upper landing, three bedrooms and luxury shower room.

## Room sizes and accommodation

Entrance vestibule

Reception hallway

\_ounge 4.61m x 3.24m (15'2 x 10'8)

Dining area 2.80m x 2.45m (9'3 x 8'0)

(110) Xitchen 2.88m x 2.38m

WC/shower rm 4.22m x 1.30m (13'10 x 4'3)