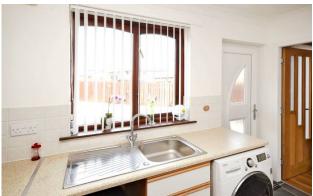

## Room sizes and accommodation

Entrance vestibule

Reception hallway

\_ounge 4.61m x 3.24m (15'2 x 10'8)

Dining area 2.80m x 2.45m (9'3 x 8'0)

(110) Xitchen 2.88m x 2.38m

WC/shower rm 4.22m x 1.30m (13'10 x 4'3)