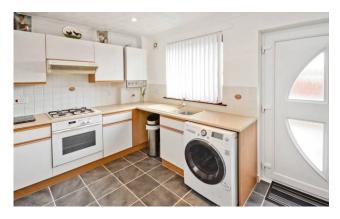

## Room sizes and accommodation

Entrance vestibule

Reception hallway

\_ounge 4.61m x 3.24m (15'2 x 10'8)

Dining area 2.80m x 2.45m (9'3 x 8'0)

(110) Xitchen 2.88m x 2.38m

WC/shower rm 4.22m x 1.30m (13'10 x 4'3)