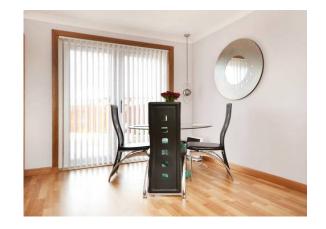

## Room sizes and accommodation

Entrance vestibule

Reception hallway

\_ounge 4.61m x 3.24m (15'2 x 10'8)

Dining area 2.80m x 2.45m (9'3 x 8'0)

(110) Xitchen 2.88m x 2.38m

WC/shower rm 4.22m x 1.30m (13'10 x 4'3)