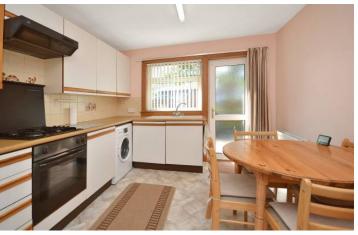

## 42 Walls Place, Dunfermline, KG11 4RF

A bright and spacious mid terraced villa in popular location with neat south facing gardens.

There is a good internal layout which includes a reception hallway, lounge (with walk in cupboard), dining kitchen, upper landing, two double bedrooms and shower room.

Room sizes and accommodation

Entrance hallway Lounge 3.62m x 4.01m (11'11 x 13'2) Dining kitchen 3.58m x 3.01m (11'9 x 9'11 Upper landing Bedroom 1 3.61m x 4.01m (11'10 x 13'2) Bedroom 2 3.41m x 3.72m (11'2 x 12'3) Shower room 1.81m x 1.57m (5'11 x 5'2)