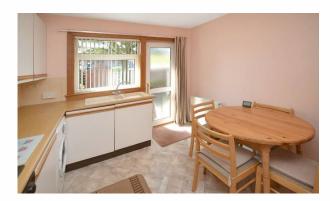

## 42 Walls Place, Dunfermline, KG11 4RF

A bright and spacious mid terraced villa in popular location with neat south facing gardens.

There is a good internal layout which includes a reception hallway, lounge (with walk in cupboard), dining kitchen, upper landing, two double bedrooms and shower room.

Room sizes and accommodation

Entrance hallway Lounge 3.62m x 4.01m (11'11 x 13'2) Dining kitchen 3.58m x 3.01m (11'9 x 9'11 Upper landing Bedroom 1 3.61m x 4.01m (11'10 x 13'2) Bedroom 2 3.41m x 3.72m (11'2 x 12'3) Shower room 1.81m x 1.57m (5'11 x 5'2)