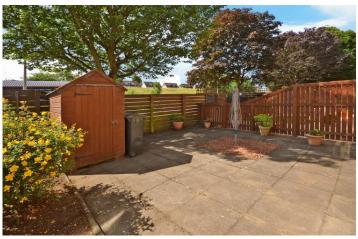

Gas central heating and double glazed windows are installed with excellent storage throughout.

The enclosed paved garden to rear enjoys a south-facing aspect with timber garden shed, numerous shrubs and drying facilities.