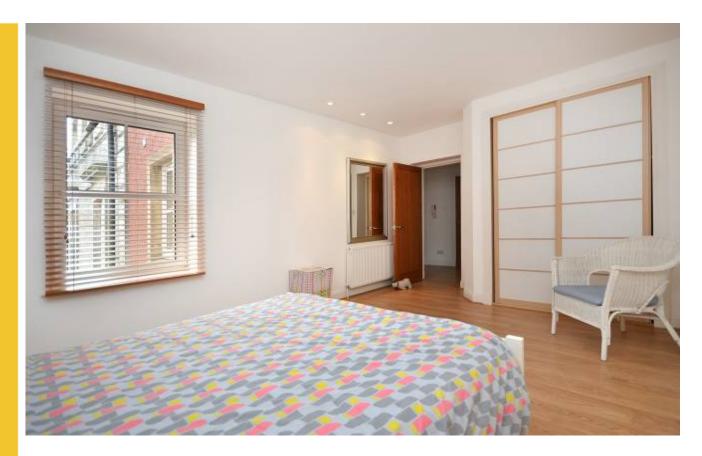

## 21 St Leonards Hill

This most impressive first floor luxury apartment forming part of a prestigious development (2001), centred round a beautiful mansion house, which dates back to around 1870.

There is a superb internal layout which includes a large reception hallway, stunning lounge (with open plan dining area, contemporary breakfasting kitchen and feature steps to hallway), access to two double bedrooms, master en-suite, modern bathroom and utility room.

## Room sizes and accommodation

Entrance hallway

Lounge/dining room

7.36m x 6.27m (24'1 x 20'7)

Open plan breakfasting

4.72m x 3.21m (15'6 x 10'6)

Bedroom 1

5.65m x 3.40m (18'6 x 10'10)