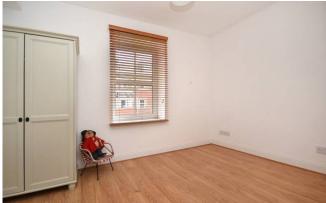

## Room sizes and accommodation

Entrance hallway

Lounge/dining room

7.36m x 6.27m (24'1 x 20'7)

Open plan breakfasting

4.72m x 3.21m (15'6 x 10'6)

Bedroom 1

5.65m x 3.40m (18'6 x 10'10)