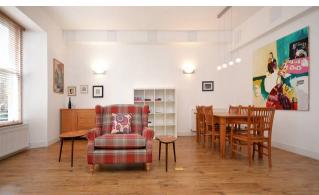

## 21 St Leonards Hill

This most impressive first floor luxury apartment forming part of a prestigious development (2001), centred round a beautiful mansion house, which dates back to around 1870.

There is a superb internal layout which includes a large reception hallway, stunning lounge (with open plan dining area, contemporary breakfasting kitchen and feature steps to hallway), access to two double bedrooms, master en-suite, modern bathroom and utility room.

Gas central heating is installed with large feature windows throughout, excellent storage, quality flooring and tasteful decor.

## Room sizes and accommodation

Entrance hallway

Lounge/dining room

7.36m x 6.27m (24'1 x 20'7)

Open plan breakfasting

4.72m x 3.21m (15'6 x 10'6)

Bedroom 1

5.65m x 3.40m (18'6 x 10'10)