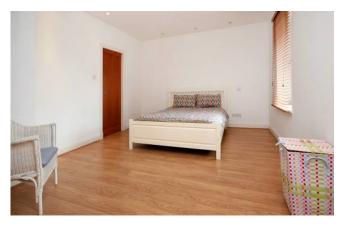

## Room sizes and accommodation

Entrance hallway

Lounge/dining room

7.36m x 6.27m (24'1 x 20'7)

Open plan breakfasting

4.72m x 3.21m (15'6 x 10'6)

Bedroom 1

5.65m x 3.40m (18'6 x 10'10)