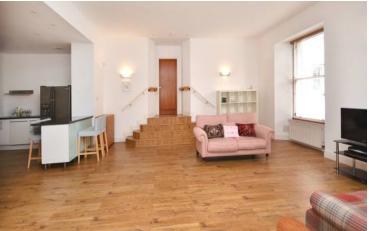

## 21 St Leonards Hill

This most impressive first floor luxury apartment forming part of a prestigious development (2001), centred round a beautiful mansion house, which dates back to around 1870.

There is a superb internal layout which includes a large reception hallway, stunning lounge (with open plan dining area, contemporary breakfasting kitchen and feature steps to hallway), access to two double bedrooms, master en-suite, modern bathroom and utility room.

## Room sizes and accommodation

Entrance hallway

Lounge/dining room

7.36m x 6.27m (24'1 x 20'7)

Open plan breakfasting

4.72m x 3.21m (15'6 x 10'6)

Bedroom 1

5.65m x 3.40m (18'6 x 10'10)