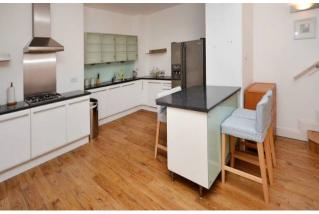

## 21 St Leonards Hill

This most impressive first floor luxury apartment forming part of a prestigious development (2001), centred round a beautiful mansion house, which dates back to around 1870.

There is a superb internal layout which includes a large reception hallway, stunning lounge (with open plan dining area, contemporary breakfasting kitchen and feature steps to hallway), access to two double bedrooms, master en-suite, modern bathroom and utility room.

## Room sizes and accommodation

Entrance hallway

Lounge/dining room

7.36m x 6.27m (24'1 x 20'7)

Open plan breakfasting

4.72m x 3.21m (15'6 x 10'6)

Bedroom 1

5.65m x 3.40m (18'6 x 10'10)