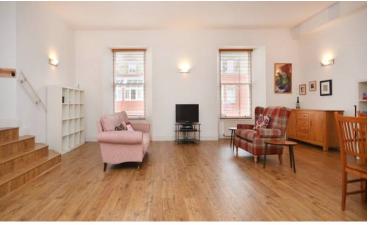

## 21 St Leonards Hill

This most impressive first floor luxury apartment forming part of a prestigious development (2001), centred round a beautiful mansion house, which dates back to around 1870.

There is a superb internal layout which includes a large reception hallway, stunning lounge (with open plan dining area, contemporary breakfasting kitchen and feature steps to hallway), access to two double bedrooms, master en-suite, modern bathroom and utility room.

## Room sizes and accommodation

Entrance hallway

Lounge/dining room

7.36m x 6.27m (24'1 x 20'7)

Open plan breakfasting

4.72m x 3.21m (15'6 x 10'6)

Bedroom 1

5.65m x 3.40m (18'6 x 10'10)