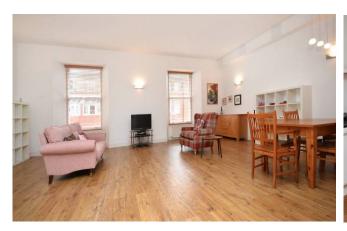

## 21 St Leonards Hill

This most impressive first floor luxury apartment forming part of a prestigious development (2001), centred round a beautiful mansion house, which dates back to around 1870.

There is a superb internal layout which includes a large reception hallway, stunning lounge (with open plan dining area, contemporary breakfasting kitchen and feature steps to hallway), access to two double bedrooms, master en-suite, modern bathroom and utility room.

Gas central heating is installed with large feature windows throughout, excellent storage, quality flooring and tasteful decor.

## Room sizes and accommodation

Entrance hallway

Lounge/dining room

7.36m x 6.27m (24'1 x 20'7)

Open plan breakfasting

4.72m x 3.21m (15'6 x 10'6)

Bedroom 1

5.65m x 3.40m (18'6 x 10'10)