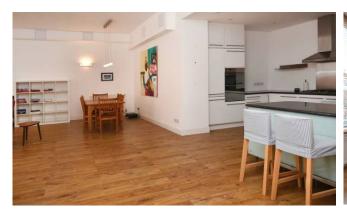

## 21 St Leonards Hill

This most impressive first floor luxury apartment forming part of a prestigious development (2001), centred round a beautiful mansion house, which dates back to around 1870.

There is a superb internal layout which includes a large reception hallway, stunning lounge (with open plan dining area, contemporary breakfasting kitchen and feature steps to hallway), access to two double bedrooms, master en-suite, modern bathroom and utility room.

Gas central heating is installed with large feature windows throughout, excellent storage, quality flooring and tasteful decor.

## Room sizes and accommodation

Entrance hallway

Lounge/dining room

7.36m x 6.27m (24'1 x 20'7)

Open plan breakfasting

4.72m x 3.21m (15'6 x 10'6)

Bedroom 1

5.65m x 3.40m (18'6 x 10'10)