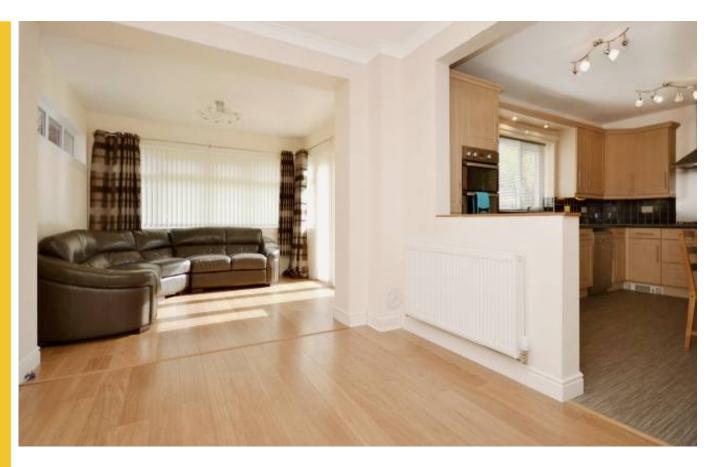

## 6 Dover Park, Danfermline

An extended modern detached villa with excellent accommodation over two floors and neat garden ground to front and rear.

The flexible internal layout includes a reception hallway, lounge, dining room, family room, dining kitchen, utility room, WC/cloaks, upper landing, 4 bedrooms, master en-suite and bathroom.

Gas central heating is installed with attractive double glazed windows, fresh decor, good storage and feature bay windows to lounge and master bedroom.