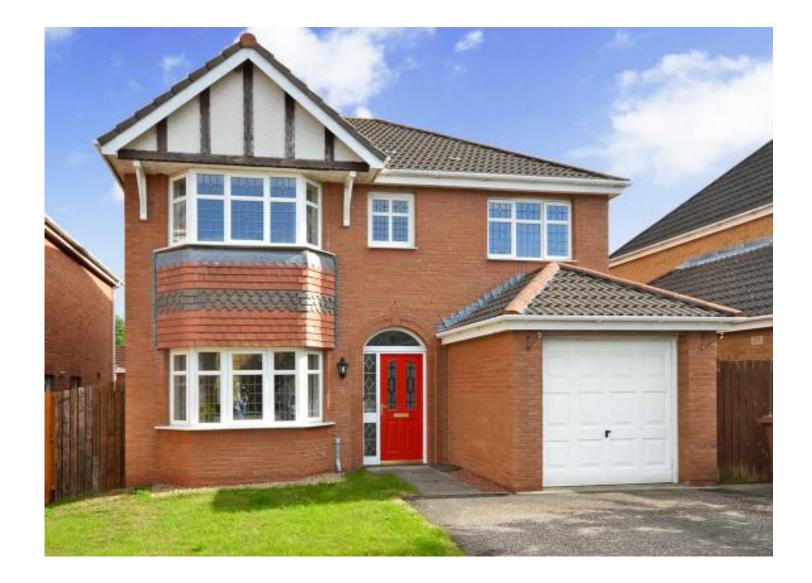

6 Dover Park Dunfermline, KY11 8HJ

Offers in the region of £225,000

## 6 Dover Park, Danfermline

An extended modern detached villa with excellent accommodation over two floors and neat garden ground to front and rear.

The flexible internal layout includes a reception hallway, lounge, dining room, family room, dining kitchen, utility room, WC/cloaks, upper landing, 4 bedrooms, master en-suite and bathroom.

Gas central heating is installed with attractive double glazed windows, fresh decor, good storage and feature bay windows to lounge and master bedroom.

## 6 Dover Park, Dunfermline

The garden ground is mainly laid to lawn with drying facilities, lawn and patio area. A garage and driveway to front provide ample off street parking.

Dover Park forms part of a popular residential area approximately 2 miles from Dunfermline City Centre on the eastern edge of the Duloch Park development. There is a Tesco supermarket and Leisure Complex available close by and both primary and secondary schools are within walking distance. For the commuter there is easy access to the M90 Motorway for travel both north and south and a regular bus service operates close by.