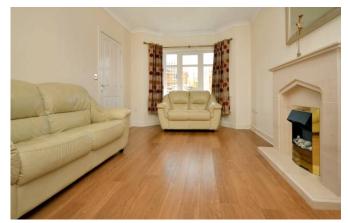

## 6 Dover Park, Danfermline

An extended modern detached villa with excellent accommodation over two floors and neat garden ground to front and rear.

The flexible internal layout includes a reception hallway, lounge, dining room, family room, dining kitchen, utility room, WC/cloaks, upper landing, 4 bedrooms, master en-suite and bathroom.

Gas central heating is installed with attractive double glazed windows, fresh decor, good storage and feature bay windows to lounge and master bedroom.