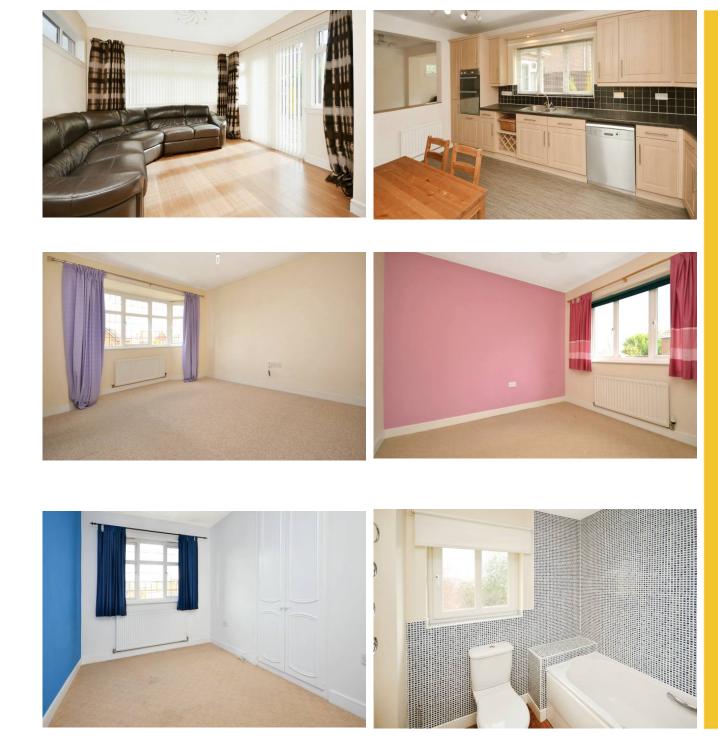

## 6 Dover Park, Danfermline

An extended modern detached villa with excellent accommodation over two floors and neat garden ground to front and rear.

The flexible internal layout includes a reception hallway, lounge, dining room, family room, dining kitchen, utility room, WC/cloaks, upper landing, 4 bedrooms, master en-suite and bathroom.

Gas central heating is installed with attractive double glazed windows, fresh decor, good storage and feature bay windows to lounge and master bedroom.