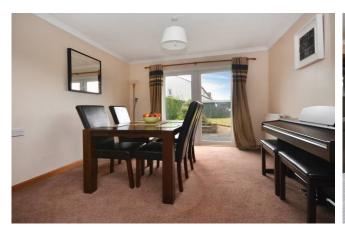

## Room sizes and accommodation

Entrance hallway

Lounge

5.09m x 4.29m (16'8 x 14'1)

Dining room

3.41m x 2.89m (11'2 x 9'6)

Kitchen

3.05m x 2.96m (10'0 x 9'9)