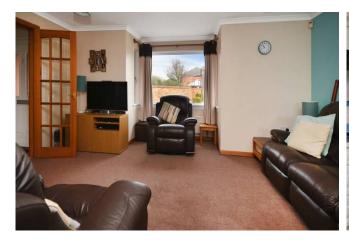

## Room sizes and accommodation

Entrance hallway

Lounge

5.09m x 4.29m (16'8 x 14'1)

Dining room

3.41m x 2.89m (11'2 x 9'6)

Kitchen

3.05m x 2.96m (10'0 x 9'9)