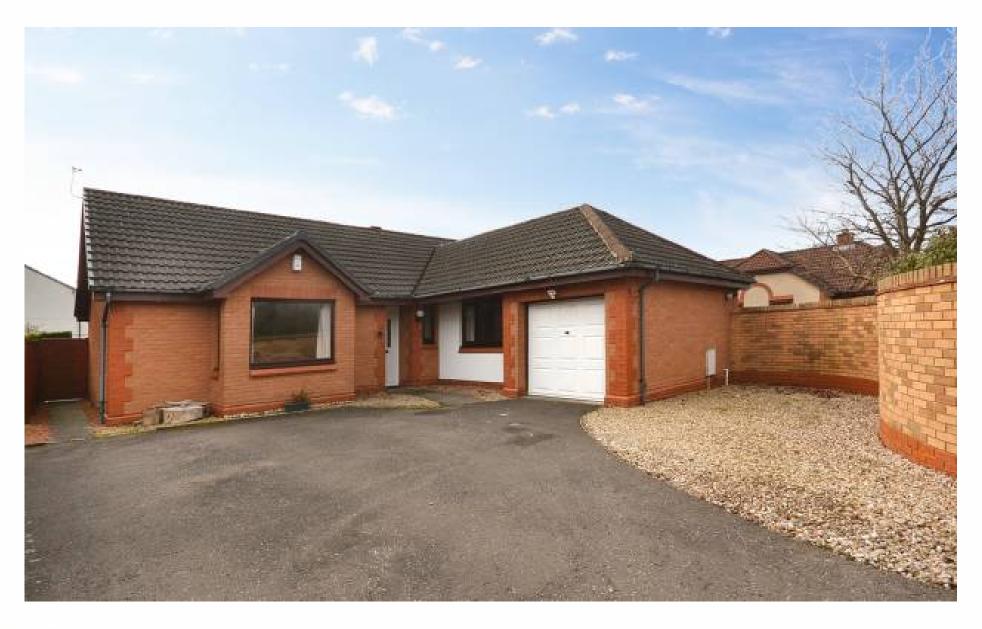

25 Copper Beech Wynd Cairneyhill, KY12 8UP

Offers in the region of £220,000

## 25 Copper Beech Mynd, Coirneyhill

A well proportioned modern detached bungalow in peaceful setting with generous mature garden.

There is a good internal layout which includes a reception hallway, lounge, dining room, kitchen, three bedrooms, master en-suite and family bathroom.

Gas central heating is installed with double glazed windows, fresh decor, excellent storage and a flexible internal layout.

## 25 Copper Beech Wynd, Cairneyhill

The mature south facing garden enjoys maximum privacy, patio area, lawn, drying facilities, shrubs and trees. The timber garden shed is included in the sale price. A driveway and garage to side offer ample off street parking for several vehicles.