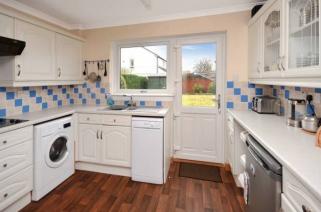

## Room sizes and accommodation

Entrance hallway

Lounge

5.09m x 4.29m (16'8 x 14'1)

Dining room

3.41m x 2.89m (11'2 x 9'6)

Kitchen

3.05m x 2.96m (10'0 x 9'9)