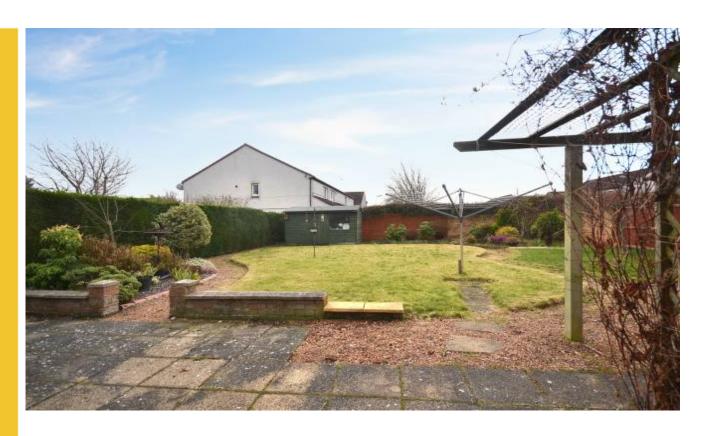

## 25 Copper Beech Wynd, Cairneyhill

The mature south facing garden enjoys maximum privacy, patio area, lawn, drying facilities, shrubs and trees. The timber garden shed is included in the sale price. A driveway and garage to side offer ample off street parking for several vehicles.