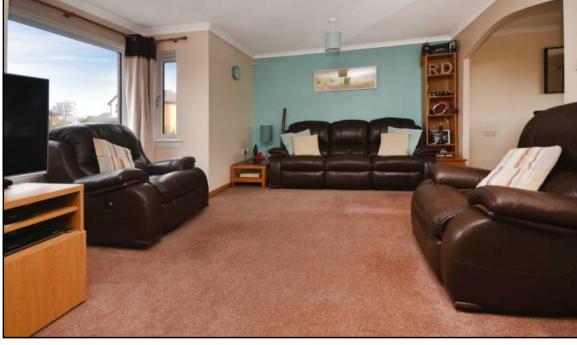

## Room sizes and accommodation

Entrance hallway

Lounge

5.09m x 4.29m (16'8 x 14'1)

Dining room

3.41m x 2.89m (11'2 x 9'6)

Kitchen

3.05m x 2.96m (10'0 x 9'9)