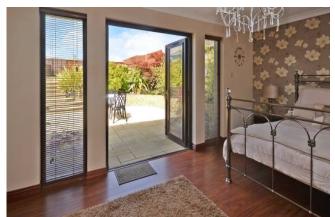

## 8 Dean Agres, Convie

A cleverly extended detached bungalow in quiet cul de sac setting, with open outlooks to neighbouring farmland to rear.

There is a flexible internal layout, which includes an entrance vestibule, split level lounge, dining room, luxury kitchen (with integrated appliances and American Style fridge/freezer), open plan family room (with French doors), inner hallway (with loft access and pull down Ramsay ladder), master bedroom (with en-suite, dressing room and French doors to garden), three further bedrooms, study/nursery and four piece family bathroom.

Open plan family room

6.81m x 3.89m (22'4 x 12'9)

nner hallway

Master bedroom

6.40m x 5.65m (21'0 x 18'7)

En-suite

2.53m x 2.37m (8'4 x 7'9)

Bedroom 2