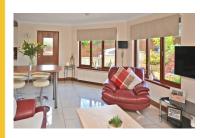

## 8 Dean Agres, Convie

A cleverly extended detached bungalow in quiet cul de sac setting, with open outlooks to neighbouring farmland to rear.

There is a flexible internal layout, which includes an entrance vestibule, split level lounge, dining room, luxury kitchen (with integrated appliances and American Style fridge/freezer), open plan family room (with French doors), inner hallway (with loft access and pull down Ramsay ladder), master bedroom (with en-suite, dressing room and French doors to garden), three further bedrooms, study/nursery and four piece family bathroom.

## Accommodation and room sizes

Entrance vestibule

Lounge

6.60m x 4.64m 21'8 x 15'3)

Dining room

3.76m x 3.44m (12'4 x 11'4)

Kitcher

4.92m x 4.60m (16'1 x 15'1