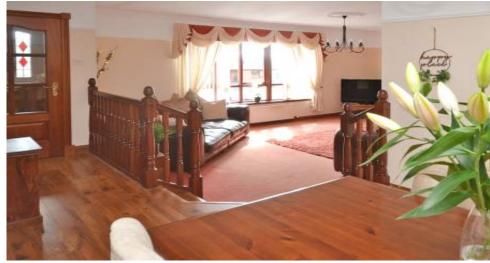

## 8 Dean Agres, Convie

A cleverly extended detached bungalow in quiet cul de sac setting, with open outlooks to neighbouring farmland to rear.

There is a flexible internal layout, which includes an entrance vestibule, split level lounge, dining room, luxury kitchen (with integrated appliances and American Style fridge/freezer), open plan family room (with French doors), inner hallway (with loft access and pull down Ramsay ladder), master bedroom (with en-suite, dressing room and French doors to garden), three further bedrooms, study/nursery and four piece family bathroom.

## Accommodation and room sizes

Entrance vestibule

Lounge

6.60m x 4.64m 21'8 x 15'3)

Dining room

3.76m x 3.44m (12'4 x 11'4)

Kitcher

4.92m x 4.60m (16'1 x 15'1