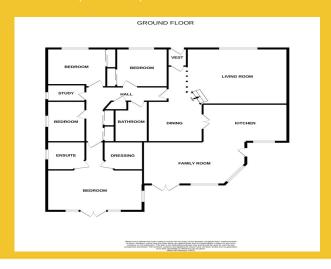

## 8 Dean Agres, Convie

A cleverly extended detached bungalow in quiet cul de sac setting, with open outlooks to neighbouring farmland to rear.

There is a flexible internal layout, which includes an entrance vestibule, split level lounge, dining room, luxury kitchen (with integrated appliances and American Style fridge/freezer), open plan family room (with French doors), inner hallway (with loft access and pull down Ramsay ladder), master bedroom (with en-suite, dressing room and French doors to garden), three further bedrooms, study/nursery and four piece family bathroom.

## Accommodation and room sizes

Entrance vestibule

Lounge

6.60m x 4.64m 21'8 x 15'3)

Dining room

3.76m x 3.44m (12'4 x 11'4)

Kitcher

4.92m x 4.60m (16'1 x 15'1

Open plan family room

6.81m x 3.89m (22'4 x 12'9)

nner hallway

Master bedroom

6.40m x 5.65m (21'0 x 18'7)

En-suite

2.53m x 2.37m (8'4 x 7'9)

Bedroom 2

3.74m x 3.65m (12'4 x 11'11)

Bedroom 3

3.34m x 2.89m (11'1 x 9'5)

Bedroom 4

4.01m x 2.95m (13'2 x 9'8)

Stud

2.71m x 1.37m (8'10 x 4'6)

Bathroon

3.67m x 2.09m (12'1 x 6'10)