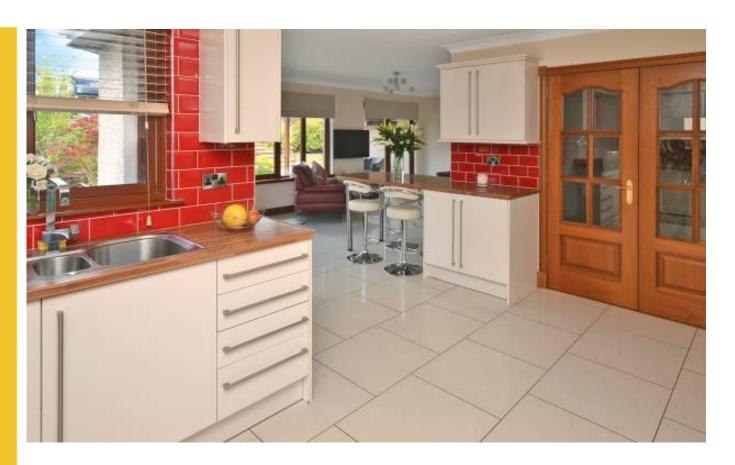

## 8 Dean Agres, Convie

A cleverly extended detached bungalow in quiet cul de sac setting, with open outlooks to neighbouring farmland to rear.

There is a flexible internal layout, which includes an entrance vestibule, split level lounge, dining room, luxury kitchen (with integrated appliances and American Style fridge/freezer), open plan family room (with French doors), inner hallway (with loft access and pull down Ramsay ladder), master bedroom (with en-suite, dressing room and French doors to garden), three further bedrooms, study/nursery and four piece family bathroom.

## Accommodation and room sizes

Entrance vestibule

Lounge

6.60m x 4.64m 21'8 x 15'3)

Dining room

3.76m x 3.44m (12'4 x 11'4)

Kitcher

4.92m x 4.60m (16'1 x 15'1