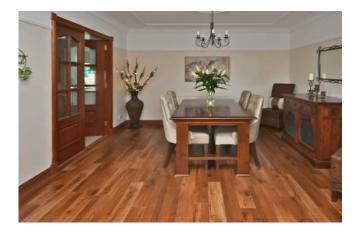

## 8 Dean Agres, Convie

A cleverly extended detached bungalow in quiet cul de sac setting, with open outlooks to neighbouring farmland to rear.

There is a flexible internal layout, which includes an entrance vestibule, split level lounge, dining room, luxury kitchen (with integrated appliances and American Style fridge/freezer), open plan family room (with French doors), inner hallway (with loft access and pull down Ramsay ladder), master bedroom (with en-suite, dressing room and French doors to garden), three further bedrooms, study/nursery and four piece family bathroom.

## Accommodation and room sizes

Entrance vestibule

Lounge

6.60m x 4.64m 21'8 x 15'3)

Dining room

3.76m x 3.44m (12'4 x 11'4)

Kitcher

4.92m x 4.60m (16'1 x 15'1