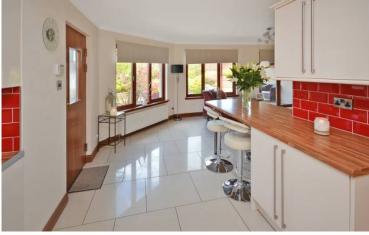

## 8 Dean Agres, Convie

A cleverly extended detached bungalow in quiet cul de sac setting, with open outlooks to neighbouring farmland to rear.

There is a flexible internal layout, which includes an entrance vestibule, split level lounge, dining room, luxury kitchen (with integrated appliances and American Style fridge/freezer), open plan family room (with French doors), inner hallway (with loft access and pull down Ramsay ladder), master bedroom (with en-suite, dressing room and French doors to garden), three further bedrooms, study/nursery and four piece family bathroom.

## Accommodation and room sizes

Entrance vestibule

Lounge

6.60m x 4.64m 21'8 x 15'3)

Dining room

3.76m x 3.44m (12'4 x 11'4)

Kitcher

4.92m x 4.60m (16'1 x 15'1