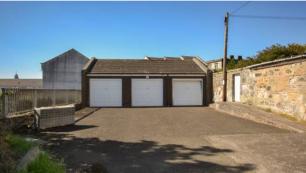

Floor area of proposed dwellinghouse (including two storey section): 140 sq. m

Plot size (including existing triple garage and parking): 452 sq. m

Directions: The plot is accessed off the bottom of the New Row. Before Edmond Place on the right hand side, turn left up the access road, which leads to Comely Park Mews on the right and the plot straight ahead. There is a triple garage situated on the eastmost side of the plot. The access road up to the turning head and the green areas are adopted by Fife Council.