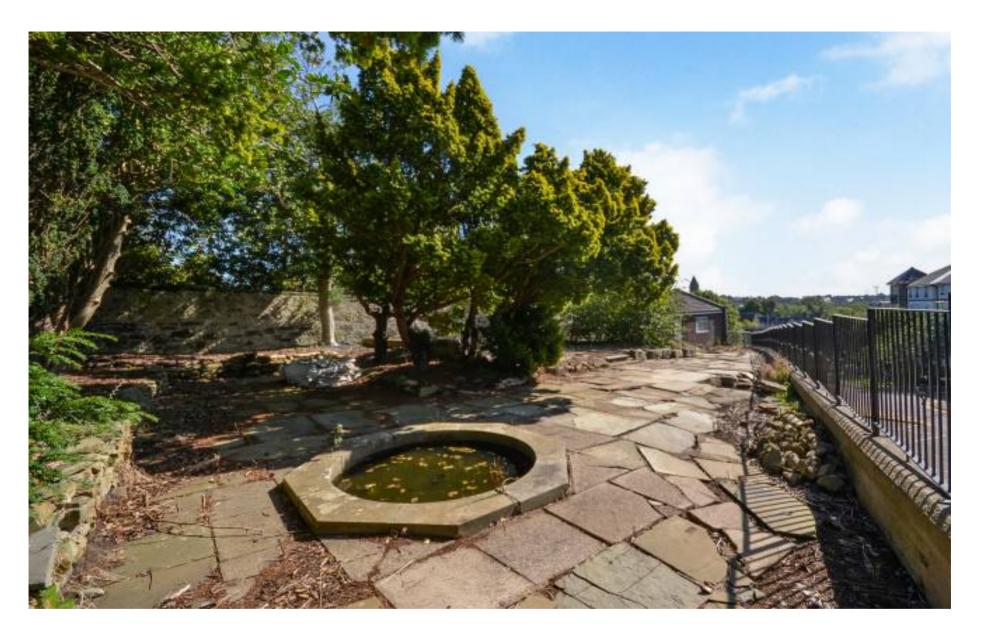

## 1 Comely Park PLOT, Dunfermline

Rarely available, a generous elevated plot situated in the heart of Dunfermline City Centre, forming part of a desirable conservation area.

Planning permission in principle is granted for a contemporary dwellinghouse, with impressive southerly views, mature garden grounds and ample parking.

Floor area of proposed dwellinghouse (including two storey section): 140 sq. m

Plot size (including existing triple garage and parking): 452 sq. m

Directions: The plot is accessed off the bottom of the New Row. Before Edmond Place on the right hand side, turn left up the access road, which leads to Comely Park Mews on the right and the plot straight ahead. There is a triple garage situated on the eastmost side of the plot. The access road up to the turning head and the green areas are adopted by Fife Council.