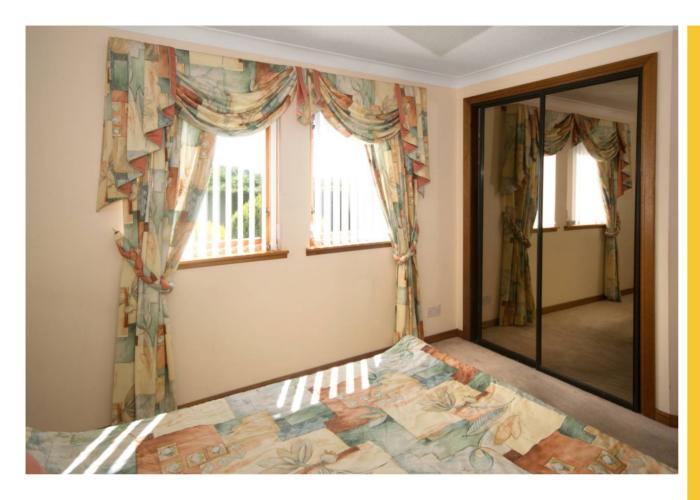

Utility room

1.87m x 1.48m (6'2 x 4'10)

Inner hallway

Bedroom 1

4.04m x 3.36m (13'3 x 11'1)

En-suite

2.14m x 1.62m (7'0 x 5'4)

Bedroom 2

3.66m x 3.54m (12'0 x 11'7)

Bedroom 3

3.24m x 2.79m (10'8 x 9'2)

Bathroom

3.54m x 1.66m (11'7 x 5'6)