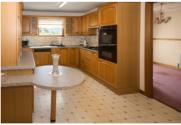

## 8 Sandport Gait, Kinnoss

A modern detached bungalow within small cul de sac setting.

There is a good internal layout which includes a sunken lounge, dining room, dining kitchen, utility room, inner hallway, three bedrooms, en-suite shower room and bathroom.

## Room sizes and accommodation

Entrance vestibule

Lounge

4.62m x 4.18m (15'2 x 13'9)

Dining room

3.74m x 2.99m (12'3 x 9'9)

Dining kitchen

4.64m x 3.04m (15'3 x 10'0)