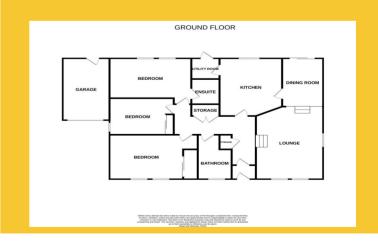

## Room sizes and accommodation

Entrance vestibule

Lounge

4.62m x 4.18m (15'2 x 13'9)

Dining room

3.74m x 2.99m (12'3 x 9'9)

Dining kitchen

4.64m x 3.04m (15'3 x 10'0)

Utility room

1.87m x 1.48m (6'2 x 4'10)

Inner hallway

Bedroom 1

4.04m x 3.36m (13'3 x 11'1)

En-suite

2.14m x 1.62m (7'0 x 5'4)

Bedroom 2

3.66m x 3.54m (12'0 x 11'7)

Bedroom 3

3.24m x 2.79m (10'8 x 9'2)

Bathroom

3.54m x 1.66m (11'7 x 5'6)