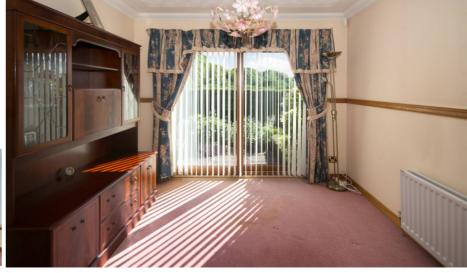

## 8 Sandport Gait, Kinnoss

A modern detached bungalow within small cul de sac setting.

There is a good internal layout which includes a sunken lounge, dining room, dining kitchen, utility room, inner hallway, three bedrooms, en-suite shower room and bathroom.

## Room sizes and accommodation

Entrance vestibule

Lounge

4.62m x 4.18m (15'2 x 13'9)

Dining room

3.74m x 2.99m (12'3 x 9'9)

Dining kitchen

4.64m x 3.04m (15'3 x 10'0)