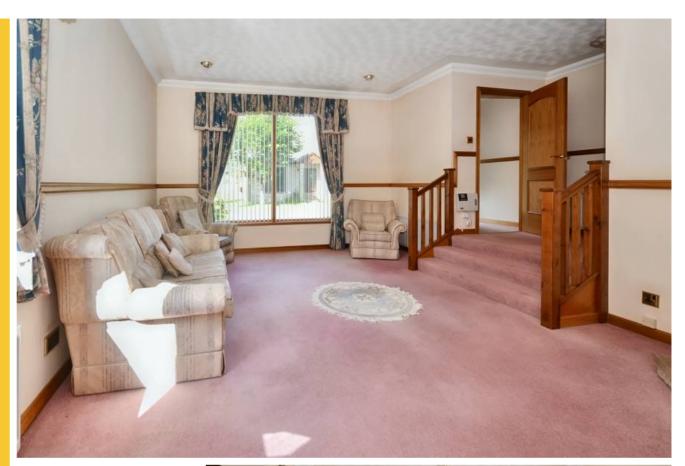

## 8 Sandport Gait, Kinnoss

A modern detached bungalow within small cul de sac setting.

There is a good internal layout which includes a sunken lounge, dining room, dining kitchen, utility room, inner hallway, three bedrooms, en-suite shower room and bathroom.

## Room sizes and accommodation

Entrance vestibule

Lounge

4.62m x 4.18m (15'2 x 13'9)

Dining room

3.74m x 2.99m (12'3 x 9'9)

Dining kitchen

4.64m x 3.04m (15'3 x 10'0)