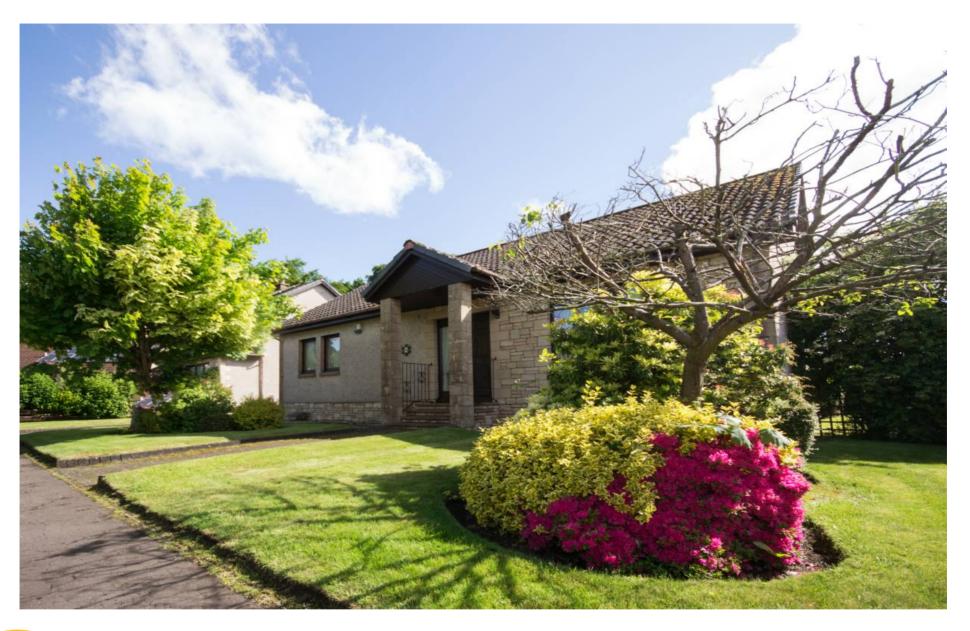

8 Sandport Gait Kinross, KY13 8FB

Offers over £330,000

## 8 Sandport Gait, Kinnoss

A modern detached bungalow within small cul de sac setting.

There is a good internal layout which includes a sunken lounge, dining room, dining kitchen, utility room, inner hallway, three bedrooms, en-suite shower room and bathroom.

## 8 Sandport Gait, Kinross

The property boasts neat mature garden grounds to front and rear which feature a well manicured lawn, shrubs and flower beds. There are drying facilities provided and a driveway and garage to front provide ample off street parking for several vehicles. A pathway to side provides access to Kirkgate Park.