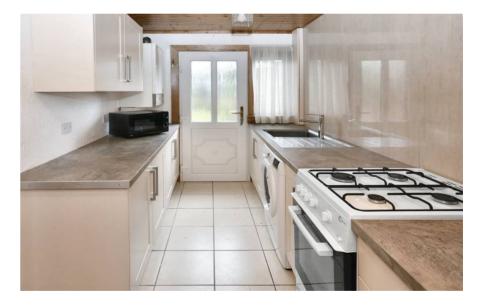

## 83 Whitelow Road, Dunfermline

A well proportioned mid terraced villa with generous south facing garden ground to rear.

There is a good internal layout which includes a reception hallway, full length lounge/dining, kitchen, utility room, upper landing, two double bedrooms and shower room.

Gas central heating and double glazed windows are installed and the property benefits from excellent storage throughout.

Lounge/dining 6.45m x 3.17m (21'2 x 10'5) Kitchen 3.07m x 2.08m (10'1 x 6'10) Utility room 2.90m x 1.31m (9'6 x 4'4) Upper landing Bedroom 1 4.28m x 3.10m (14'1 x 10'2) Bedroom 2 3.41m x 3.25m (11'2 x 10'8) Shower room 1.92m x 1.89m (6'4 x 6'3)