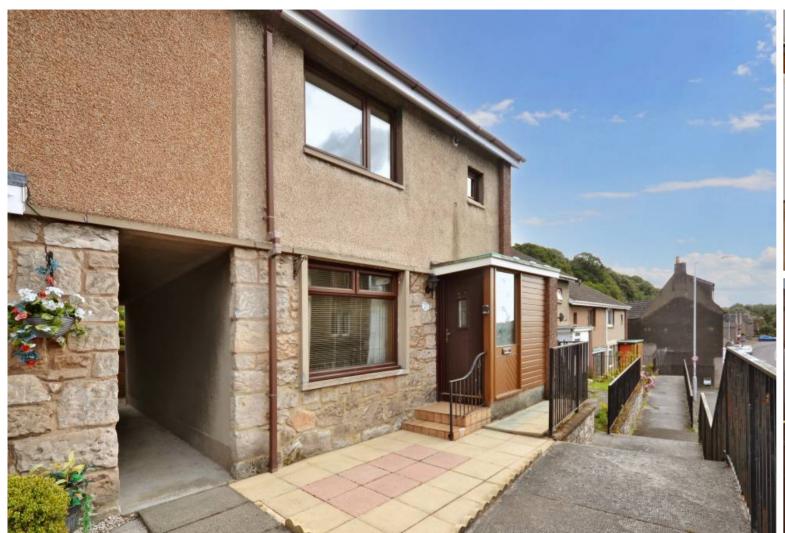

## 27 Main Street, Newnills

A bright and spacious mid terraced villa in sought after coastal village.

There is a good internal layout which includes an entrance porch, L-shaped lounge/dining, kitchen, upper landing, two double bedrooms, box room and shower room.

Gas central heating and double glazed windows are installed throughout. There is excellent storage, useful key safe and pleasant outlooks.

Entrance porch 2.19 mx 1.45m (7'2 x 4'10) Lounge/dining 6.29m x 4.57m (20'8 x 15'0) Kitchen 3.25m x 2.76m (10'9 x 9'1) Upper landing Bedroom 1: 4.26m x 2.89m (14'0 x 9'5) Bedroom 2: 4.43m x 2.88m (14'6 x 9'6) Box room 2.08m x 1.59m (6'10 x 5'3) Shower room 1.98m x 1.82m (6'6 x 5'1)