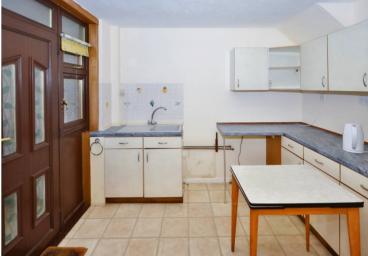

## 27 Main Street, Newnills

A bright and spacious mid terraced villa in sought after coastal village.

There is a good internal layout which includes an entrance porch, L-shaped lounge/dining, kitchen, upper landing, two double bedrooms, box room and shower room.

Gas central heating and double glazed windows are installed throughout. There is excellent storage, useful key safe and pleasant outlooks.

Entrance porch 2.19 mx 1.45m (7'2 x 4'10) Lounge/dining 6.29m x 4.57m (20'8 x 15'0) Kitchen 3.25m x 2.76m (10'9 x 9'1) Upper landing Bedroom 1: 4.26m x 2.89m (14'0 x 9'5) Bedroom 2: 4.43m x 2.88m (14'6 x 9'6) Box room 2.08m x 1.59m (6'10 x 5'3) Shower room 1.98m x 1.82m (6'6 x 5'1)