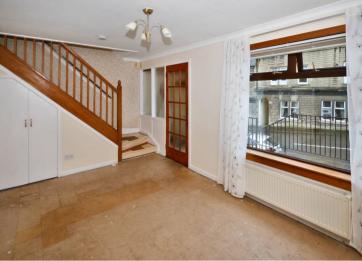

## 27 Main Street, Newnills

A bright and spacious mid terraced villa in sought after coastal village.

There is a good internal layout which includes an entrance porch, L-shaped lounge/dining, kitchen, upper landing, two double bedrooms, box room and shower room.

Gas central heating and double glazed windows are installed throughout. There is excellent storage, useful key safe and pleasant outlooks.

Entrance porch 2.19 mx 1.45m (7'2 x 4'10) Lounge/dining 6.29m x 4.57m (20'8 x 15'0) Kitchen 3.25m x 2.76m (10'9 x 9'1) Upper landing Bedroom 1: 4.26m x 2.89m (14'0 x 9'5) Bedroom 2: 4.43m x 2.88m (14'6 x 9'6) Box room 2.08m x 1.59m (6'10 x 5'3) Shower room 1.98m x 1.82m (6'6 x 5'1)