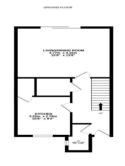

## 9 Markfield Road, Dalgety Bay

A bright and spacious mid terraced villa in quiet cul de sac setting close to excellent local amenities.

There is a good internal layout which includes a reception hallway, dining lounge, breakfasting kitchen, WC/cloaks, upper landing, three bedrooms and bathroom.