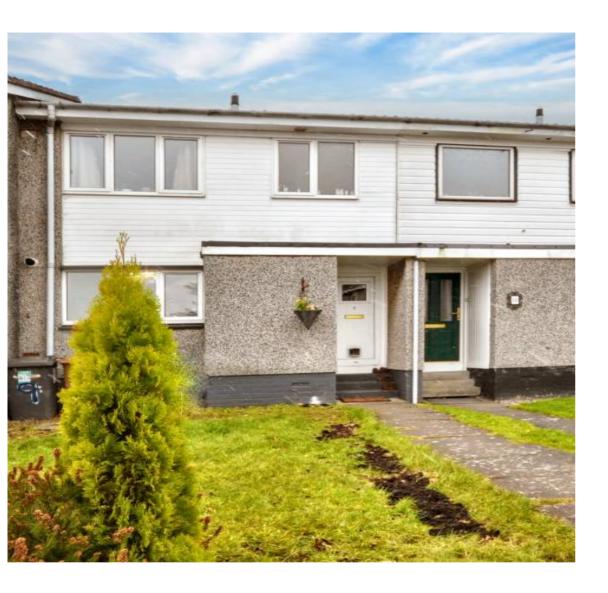

9 Markfield Road Dalgety Bay, KY11 9NR

Offers over £185,000

## 9 Markfield Road, Dalgety Bay

A bright and spacious mid terraced villa in quiet cul de sac setting close to excellent local amenities.

There is a good internal layout which includes a reception hallway, dining lounge, breakfasting kitchen, WC/cloaks, upper landing, three bedrooms and bathroom.

Gas central heating and double glazed windows are installed throughout and the property benefits from good storage and pleasant open outlooks.

The enclosed gardens are mainly laid to lawn with drying facilities provided and maximum privacy. There is ample off street parking and a private garage is located a few yards from the property.