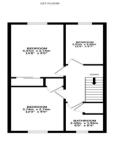

## 9 Markfield Road, Dalgety Bay

A bright and spacious mid terraced villa in quiet cul de sac setting close to excellent local amenities.

There is a good internal layout which includes a reception hallway, dining lounge, breakfasting kitchen, WC/cloaks, upper landing, three bedrooms and bathroom.

Gas central heating and double glazed windows are installed throughout and the property benefits from good storage and pleasant open outlooks.

The enclosed gardens are mainly laid to lawn with drying facilities provided and maximum privacy. There is ample off street parking and a private garage is located a few yards from the property.