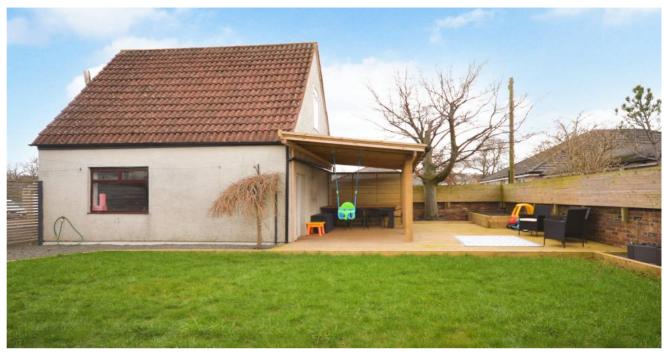

## 31 Parkneuk Road, Dunfermline

The gardens are mainly laid to lawn, with two impressive decked areas and drying facilities provided. The detached two storey garage offers ample parking and could also be utlised as a gym or garden office. There is a fixed timber staircase, power and light. A large chipped driveway provides additional off street parking.