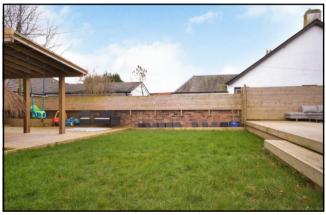

## 31 Parkneuk Road, Dunfermline

The gardens are mainly laid to lawn, with two impressive decked areas and drying facilities provided. The detached two storey garage offers ample parking and could also be utlised as a gym or garden office. There is a fixed timber staircase, power and light. A large chipped driveway provides additional off street parking.