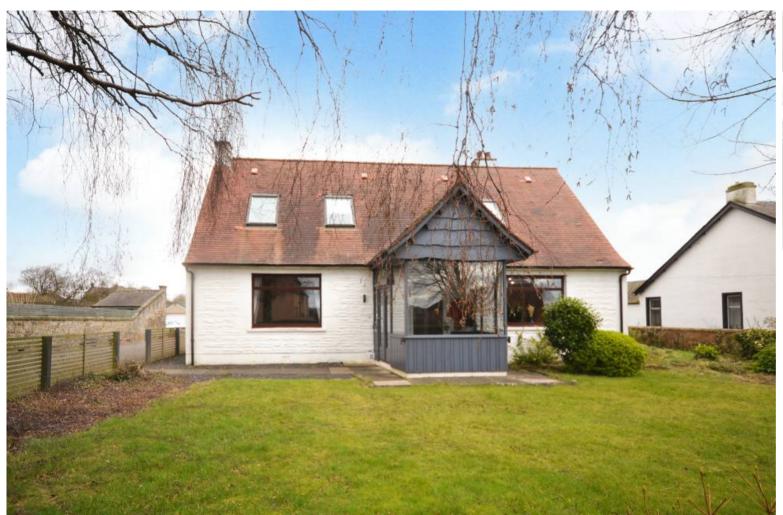

## 31 Parkneuk Road, Dunfermline

A unique contemporary detached villa set within generous garden grounds, with two storey double garage to rear.

Accommodation comprises: sun room entrance, reception hallway, lounge, breakfasting kitchen, sitting/garden room, utility room, two downstairs bedrooms (one with feature fireplace), bathroom, spacious upper landing, two further double bedrooms and two ensuite bathrooms.

## 31 Parkneuk Road, Dunfermline

The gardens are mainly laid to lawn, with two impressive decked areas and drying facilities provided. The detached two storey garage offers ample parking and could also be utlised as a gym or garden office. There is a fixed timber staircase, power and light. A large chipped driveway provides additional off street parking.

Parkneuk Road forms part of the much sought after Parkneuk district of Dunfermline. There is easy access to the M90 Motorway for travel both north and south and a regular bus service operates nearby. Local shops, well-reputed primary and secondary schools are within walking distance and Dunfermline City Centre is one mile away.