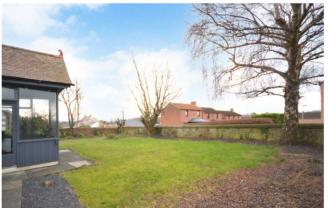

## 31 Parkneuk Road, Dunfermline

The gardens are mainly laid to lawn, with two impressive decked areas and drying facilities provided. The detached two storey garage offers ample parking and could also be utlised as a gym or garden office. There is a fixed timber staircase, power and light. A large chipped driveway provides additional off street parking.