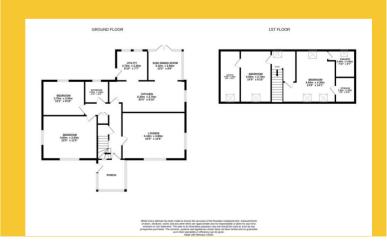

## 31 Parkneuk Road, Dunfermline

A unique contemporary detached villa set within generous garden grounds, with two storey double garage to rear.

Accommodation comprises: sun room entrance, reception hallway, lounge, breakfasting kitchen, sitting/garden room, utility room, two downstairs bedrooms (one with feature fireplace), bathroom, spacious upper landing, two further double bedrooms and two ensuite bathrooms.